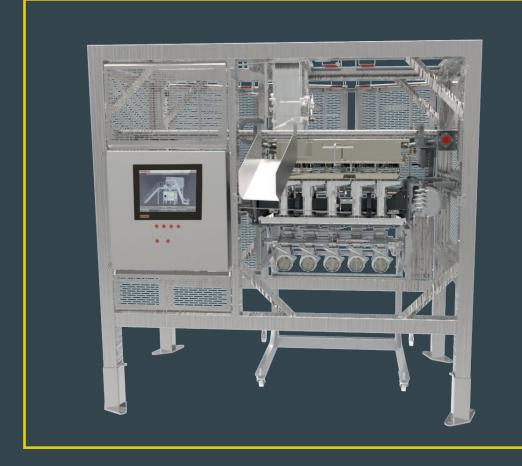

# From chaotic weigh-out to precise alignment in trays

The Cabinplant sausage depositor is a fully automatic solution for alignment of portions of sausages (or similar products) in trays.

The depositor is designed to operate together with a multihead weighing machine and must be installed directly above the thermoforming/tray sealing machine.

The weighed-out portions fed by the multihead weigher are discharged into a horizontally moving transfer trolley. The moving transfer trolley is tailormade and contains the same number of compartments as the number of trays included in one cycle in the thermoforming machine (e.g. 4 trays in 2 rows per cycle = 8 compartments).

When the transfer trolley has collected all portions required for one cycle, the weighed-out portions are dropped into a vibrating unit, where each portion is aligned.

After alignment, the portions are transferred to vertical tubes (one tube/portion). After collection of all portions the tubes turn 90° to horizontal position and at the same time move independently to a c-c position immidiately above each tray and discharge the portions gently into each tray, thus completing the cycle.