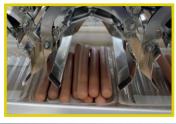

When the transfer trolley has collected all portions required for one cycle, the weighed-out portions are dropped into a vibrating unit, where each portion is aligned.

After alignment, the portions are transferred to vertical tubes (one tube/portion). After collection of all portions the tubes turn 90° to horizontal position and at the same time move independently to a c-c position immidiately above each tray and discharge the portions gently into each tray, thus completing the cycle.

The sausage depositor is available with various format sets and for various tray dimensions.