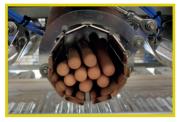

When the transfer trolley has collected all portions required for one cycle, the weighed-out portions are dropped into a vibrating unit, where each portion is aligned.

After alignment, the portions are transferred to vertical tubes (one tube/portion). After collection of all portions the tubes turn 90° to horizontal position and at the same time move independently to a c-c position immidiately above each tray and discharge the portions gently into each tray, thus completing the cycle.

#### **Functionality**

- Orientation and placement of sausages (long products) in trays or thermo forms.
- The product can be placed in multiple layers
- Tailor-made tray format set
- Rapid change of format set
- Applies to other product types
- Easy operator touch panel