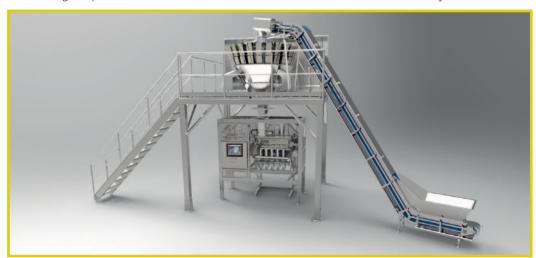

# From chaotic weigh-out to precise alignment in trays

The Cabinplant sausage depositor is a fully automatic solution for alignment of portions of sausages (or similar products) in trays.

The depositor is designed to operate together with a multihead weighing machine and must be installed directly above the thermoforming/tray sealing machine.

The weighed-out portions fed by the multihead weigher are discharged into a horizontally moving transfer trolley. The moving transfer trolley is tailormade and contains the same number of compartments as the number of trays included in one cycle in the thermoforming machine (e.g. 4 trays in 2 rows per cycle = 8 compartments).

When the transfer trolley has collected all portions required for one cycle, the weighed-out portions are dropped into a vibrating unit, where each portion is aligned.

After alignment, the portions are transferred to vertical tubes (one tube/portion). After collection of all portions the tubes turn 90° to horizontal position and at the same time move independently to a c-c position immidiately above each tray and discharge the portions gently into each tray, thus completing the cycle.

The sausage depositor is available with various format sets and for various tray dimensions.