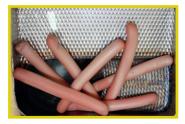

### **Application**

- Sausage
- Other uniform products

#### **Functionality**

- Orientation and placement of sausages (long products) in trays or thermo forms.
- The product can be placed in multiple layers
- Tailor-made tray format set
- Rapid change of format set
- Applies to other product types
- Easy operator touch panel