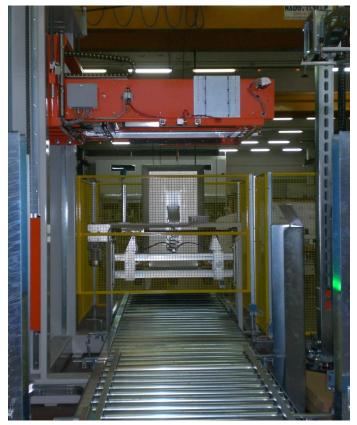

Semiautomatic machine for bottle and jar depalletising, featuring low-level discharge and pallet on the floor

#### Consisting of:

- Double-column structure for layer loading/unloading platform lifting
- Discharge platform with plane made of Lignostone and layer-holding fixed guides
- Layer-pushing bar with gear motor controlled by frequency converter
- 2 Layer-pad grip pincers units
- Perimetric safety fences as per CE regulations
- Electric installation as per CE regulations

# **DEPALLETISER UNI701**