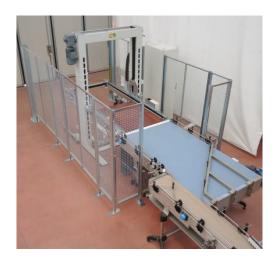

Semiautomatic machine for bottle and jar depalletising, featuring low-level discharge and pallet on the floor

#### Consisting of:

- Double-column structure for layer loading/unloading platform lifting
- Discharge platform with plane made of Lignostone and layer-holding fixed guides
- Layer-pushing bar with gear motor controlled by frequency converter
- 2 Layer-pad grip pincers units
- Perimetric safety fences as per CE regulations
- Electric installation as per CE regulations

# **DEPALLETISER UNI701**