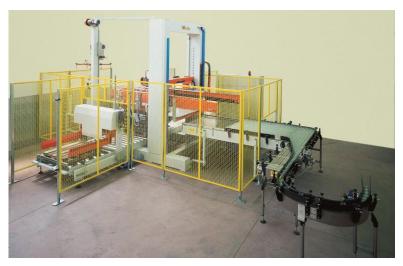

Semiautomatic machine for bottle and jar depalletising, featuring low-level discharge and pallet on the floor

#### Consisting of:

- Double-column structure for layer loading/unloading platform lifting
- Discharge platform with plane made of Lignostone and layer-holding fixed guides
- Layer-pushing bar with gear motor controlled by frequency converter
- 2 Layer-pad grip pincers units
- Perimetric safety fences as per CE regulations
- Electric installation as per CE regulations

# **DEPALLETISER UNI701**