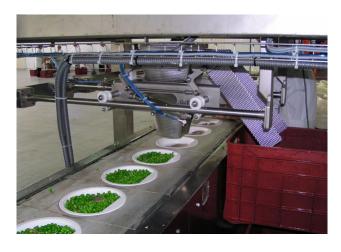

### CABINPLANT PRODUCT SHEET

Cabinplant's customized distribution tools are designed to receive weighed portions from a multihead weigher for distribution and filling into trays, cans, glass jars, cartons, bags etc. The tools are available for filling from 1 up to 2 x 4 at a time.

#### **Application**

 Filling of products into trays formed by a thermoforming machine or into trays on a step conveyor. Cans, glass jars, boxes etc. will be filled in fixed positions.

#### **Functionality**

- Fast and precise delivery of product from multihead weigher into packing materials
- To prevent waste the tools can be lowered into the trays
- Easy cleaning of the parts in contact with products
- Stand-alone electrical contro system or integrated with CabinControl

#### **Advantages**

- High speed
- Precise filling
- Clash tray adda
- Easy cleaning
- No product spillage
- By exchange of format parts different trays can be dosed from the filling tool
- Quick change of container size