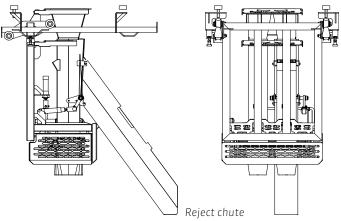

### CABINPLANT PRODUCT SHEET

Cabinplant's customized distribution tools are designed to receive weighed portions from a multihead weigher for distribution and filling into trays, cans, glass jars, cartons, bags etc. The tools are available for filling from 1 up to 2 x 4 at a time.

#### **Functionality**

- Fast and precise delivery of product from multihead weigher into packing materials
- To prevent waste the tools can be lowered into the trays
- Easy cleaning of the parts in contact with products
- Stand-alone electrical contro system or integrated with CabinControl

#### **Advantages**

- High speed
- Precise filling
- Clash tray adda
- Easy cleaning
- No product spillage
- By exchange of format parts different trays can be dosed from the filling tool
- Quick change of container size