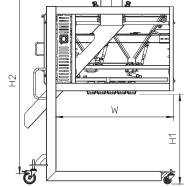

The distribution tool design ensures that the weldable edges on the tray are kept free of product to obtain the best possible result when welding the top foil onto the tray.

\* depending on product, tray and portion size