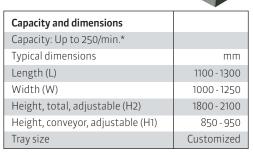

The distribution tool design ensures that the weldable edges on the tray are kept free of product to obtain the best possible result when welding the top foil onto the tray.

\* depending on product, tray and portion size