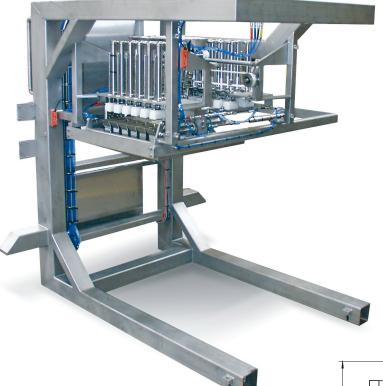

# Distribution tool for stepwise filling, mobile frame

# CABINPLANT PRODUCT SHEET

Cabinplant's customized distribution tools are designed to receive weighed portions from a multihead weigher for distribution and filling into trays. The tools are available for filling 1 x 1 and up to 4 x 8 trays at a time. In case of product mixes, the distribution tools can handle up to 2 different types of product to be filled into trays in the same operation.

 Filling of products into trays formed by a thermoforming machine or into trays on a step conveyor