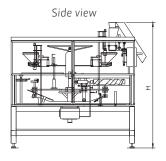

| Machine type               |             | VRF 9 | VRF 14 | VRF 18 | VRF 24 |
|----------------------------|-------------|-------|--------|--------|--------|
| Capacity up to             | (pcs./min.) | 90    | 140    | 180    | 240    |
| Length                     | (mm)        | 1100  | 1700   | 1950   | 1950   |
| Width                      | (mm)        | 1100  | 1800   | 2200   | 2200   |
| Height, typical            | (mm)        | 1500  | 2100   | 2100   | 2100   |
| Height, conveyor, standard | (mm)        | 1050  | 1050   | 1050   | 1050   |