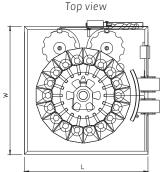

| Machine type               |             | VRF 9 | VRF 14 | VRF 18 | VRF 24 |
|----------------------------|-------------|-------|--------|--------|--------|
| Capacity up to             | (pcs./min.) | 90    | 140    | 180    | 240    |
| Length                     | (mm)        | 1100  | 1700   | 1950   | 1950   |
| Width                      | (mm)        | 1100  | 1800   | 2200   | 2200   |
| Height, typical            | (mm)        | 1500  | 2100   | 2100   | 2100   |
| Height, conveyor, standard | (mm)        | 1050  | 1050   | 1050   | 1050   |