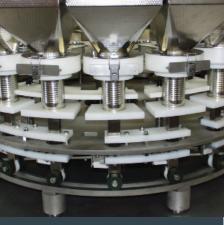

### **Functionality**

- Continuous filling of products coming from a dosing unit, e.g a multihead weigher, into packing materials
- Adjustable vibration of packing materials during filling
- Feeding and discharge star wheels for correct placement in the vibratory rotary filler
- Stand-alone electrical control system or integrated with CabinControl

## **Advantages**

- Vibration for optimal filling
- High speed
- Easy cleaning
- Quick and easy change of can, glass jar types and designs
- Stainless steel machine housing, containing all me-chanical drives as well as vibration motors
- "No can no filling" system
- Solution with stamper car be incorporated