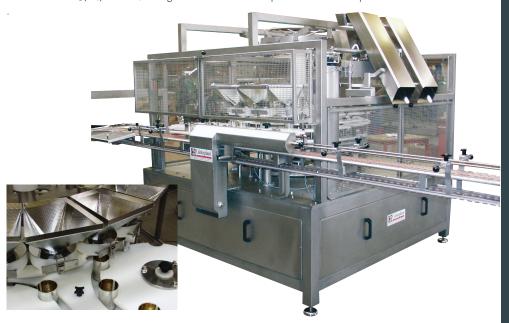

# CABINPLANT PRODUCT SHEET

By vibration the Cabinplant vibratory rotary filler can fill products, difficult to fill, into many kinds of packing materials (e.g. cans, glass jars or PET containers). By a multihead weigher the product is distributed to the individual filling stations, and the use of vibration ensures that the products are filled into the containers, safely and efficiently. The vibratory rotary table is available with 9, 14, 18 or 24 filling stations to match specific needs for speed and volume.

#### **Application**

 Filling of all kinds of divisible products such as peaches, stone fruits, antipasti, herrings, feta in cubes, hot dog sausages etc. into glass jars, cans or PETs in various forms – round, square, elliptical etc.

### **Functionality**

- Continuous filling of products coming from a dosing unit, e.g a multihead weigher, into packing materials
- Adjustable vibration of packing materials during filling
- Feeding and discharge star wheels for correct placement in the vibratory rotary filler
- Stand-alone electrical control system or integrated with CabinControl

## **Advantages**

- Vibration for optimal filling
- High speed
- Easy cleaning
- Quick and easy change of can, glass jar types and designs
- Stainless steel machine housing, containing all me-chanical drives as well as vibration motors
- "No can no filling" system
- Solution with stamper car be incorporated