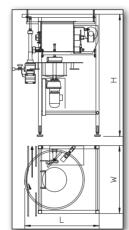

| Capacity,      | per piston | dosing/min. | Up to 60 |
|----------------|------------|-------------|----------|
| Width (W),     | approx.    | mm          | 850      |
| Length (L),    | approx.    | mm          | 900      |
| Height, doser, | approx.    | mm          | 1700     |
| Portion size   |            | gram        | 1 to 30  |