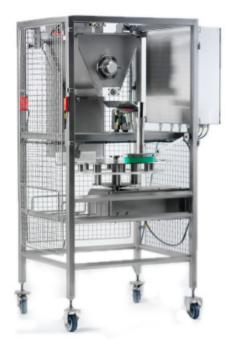

# CABINPLANT PRODUCT SHEET

Cabinplant provides a wide range of screw dosers for dry or wet products and varying filling quantities. The screw doser is tailor-made according to product, capacity and customer requirements. The design ensures that the product (e.g. spices) is distributed homogeneously into the container, which could be glass jars, cans, trays, etc.

### **Application**

- Designed for dry or wet vegetables/spices such as diced onions, mix of onion pieces, mix of paprika, etc.
- Dosing of flour into process

## **Functionality**

- Option: dosing in glass jars cans, etc. by star wheels
- Option: agitation inside the tank
- Option: changeable format sets