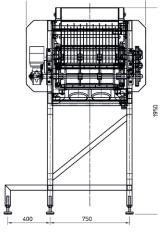

| <b>Dimensions</b> mm | Length | Height | Width |
|----------------------|--------|--------|-------|
| Bean cutter          | 2100   | 1830   | 1150  |

Measures may vary depending on type of use