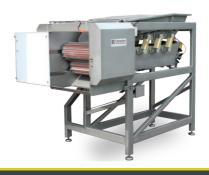

## Predefined cutting of beans

Cabinplant's bean cutting machine is designed to cut green beans into predefined lengths.

The beans are fed from the integrated vibrator, where they are orientated longitudinally to ensure correct feeding to cutting tools.

The cutting tools are equipped with a number of knives and knife cutting bases. The beans are cut in predefined lengths, defined by the cutting tool.

Various cutting tools: 13, 16, 25, 30, 32, 39 mm - other tools on request.

#### **Functionality**

- Longitudinally oriented beans are being fed to two synchronously counter-rotating knife drums which cut the beans
- Vibrator infeed syster

| Capacity |        |     |
|----------|--------|-----|
| Volume   | t/hour | 3.5 |

| <b>Dimensions</b> mm | Length | Height | Width |
|----------------------|--------|--------|-------|
| Bean cutter          | 2100   | 1830   | 1150  |

Measures may vary depending on type of use