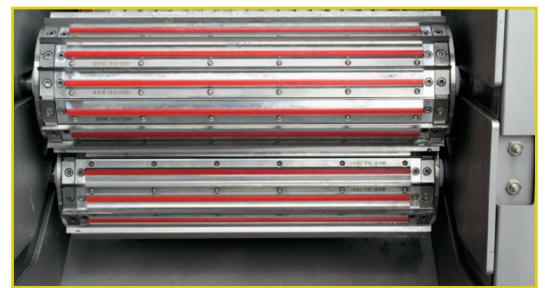

The cutting tools are equipped with a number of knives and knife cutting bases. The beans are cut in predefined lengths, defined by the cutting tool.

Various cutting tools: 13, 16, 25, 30, 32, 39 mm - other tools on request.

#### **Functionality**

- Longitudinally oriented beans are being fed to two synchronously counter-rotating knife drums which cut the beans
- Vibrator infeed syster

| Capacity |        |     |
|----------|--------|-----|
| Volume   | t/hour | 3.5 |