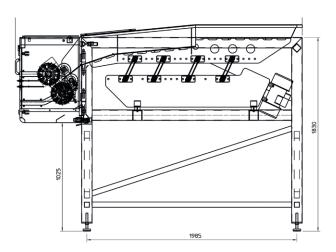

| <b>Dimensions</b> mm | Length | Height | Width |
|----------------------|--------|--------|-------|
| Bean cutter          | 2100   | 1830   | 1150  |

Measures may vary depending on type of use