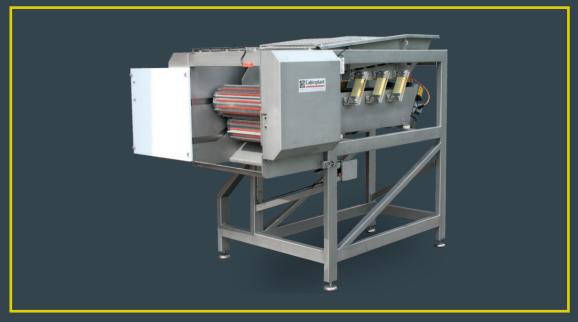

## Predefined cutting of beans

Cabinplant's bean cutting machine is designed to cut green beans into predefined lengths.

The beans are fed from the integrated vibrator, where they are orientated longitudinally to ensure correct feeding to cutting tools.

The cutting tools are equipped with a number of knives and knife cutting bases. The beans are cut in predefined lengths, defined by the cutting tool.

Various cutting tools: 13, 16, 25, 30, 32, 39 mm - other tools on request.

#### **Functionality**

- Longitudinally oriented beans are being fed to two synchronously counter-rotating knife drums which cut the beans
- Vibrator infeed syster

| Capacity |        |     |
|----------|--------|-----|
| Volume   | t/hour | 3.5 |