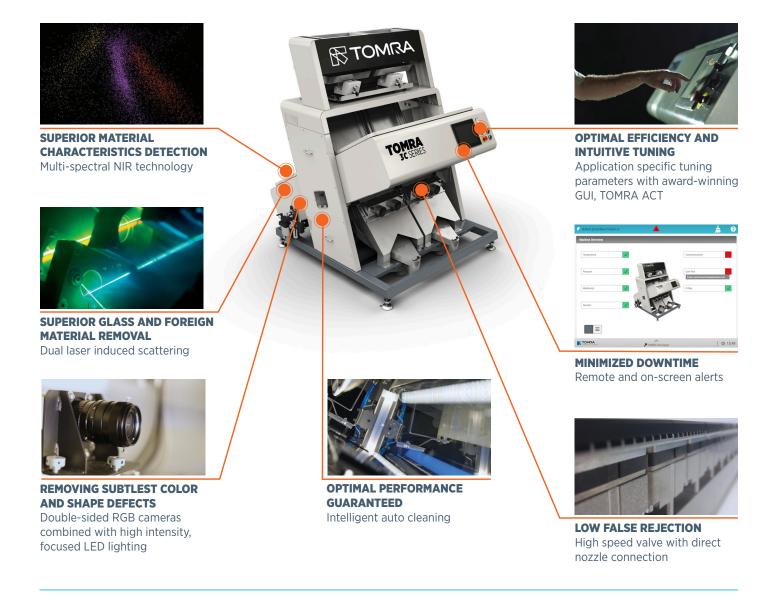

# **WORKING PRINCIPLE**

The produce falls from the hopper onto the shaker pan, spreading evenly on the infeed chute. Dual laser, NIR and double-sided cameras inspect the produce on both sides. A few milliseconds later, the intelligent ejection system rejects all defects. The good product continues its way via the accept chute, while the defects are diverted via the reject chute.