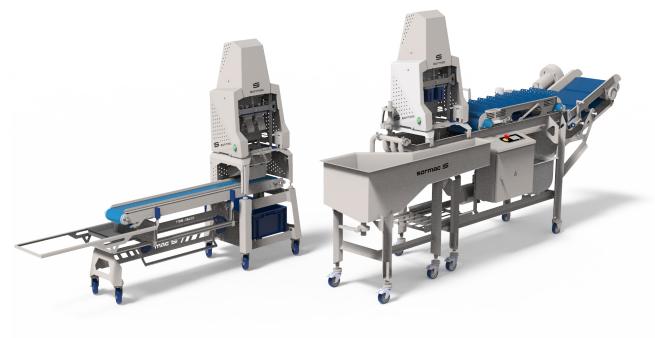

# Slice and wedge cutter FS-1500

#### **Operating principle**

The Sormac semi automatic slice and wedge cutter type FS-1500 cuts fruits and vegetables into wedges, slices or sticks. The machine is designed to cut two products per cycle. The product is placed onto the holders. The direct motor driven cycle is started by pressing both start buttons on the side of the machine.

Cut products are transported by a conveyor which can be set on continuous or a interval mode. The cut product can be either picked up manually or by containers.

In a special version, the FS-1500 / DF can be mounted on a dip flume for the treatment of sliced fruit and vegetables. For example sliced apples discolour very quickly. Collecting the apples in water immediately after slicing prevents discolouration.

## **Technical data**

| Туре                   | FS-1500                | FS-1500/DF             |
|------------------------|------------------------|------------------------|
| Voltage                | 230/400 V, 50/60 Hz    | 230/400 V, 50/60 Hz    |
| Installed power        | 0.75 kW                | 1.23 kW                |
| Dimensions (LxWxH)     | 2,400 x 530 x 1,785 mm | 3,590 x 900 x 2,035 mm |
| Length belt (optional) | 1,500 mm               | 1,500 mm               |