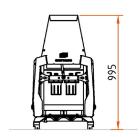

## **Technical data**

| Туре                   | FS-1500                | FS-1500/DF             |
|------------------------|------------------------|------------------------|
| Voltage                | 230/400 V, 50/60 Hz    | 230/400 V, 50/60 Hz    |
| Installed power        | 0.75 kW                | 1.23 kW                |
| Dimensions (LxWxH)     | 2,400 x 530 x 1,785 mm | 3,590 x 900 x 2,035 mm |
| Length belt (optional) | 1,500 mm               | 1,500 mm               |