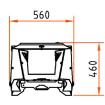

## **Technical data**

| Туре                   | FS-1500                | FS-1500/DF             |
|------------------------|------------------------|------------------------|
| Voltage                | 230/400 V, 50/60 Hz    | 230/400 V, 50/60 Hz    |
| Installed power        | 0.75 kW                | 1.23 kW                |
| Dimensions (LxWxH)     | 2,400 x 530 x 1,785 mm | 3,590 x 900 x 2,035 mm |
| Length belt (optional) | 1,500 mm               | 1,500 mm               |