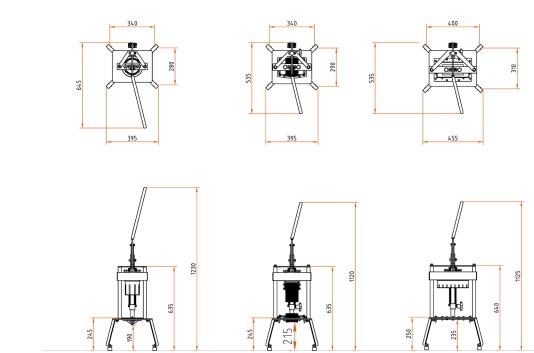

# **Technical data**

| Туре               | F-1000                        | F-1000L                                                                 | F-1000XL                                                                |
|--------------------|-------------------------------|-------------------------------------------------------------------------|-------------------------------------------------------------------------|
| Dimensions (LxWxH) | 645 x 395 x 1,230 mm          | 535 x 395 x 1,120 mm                                                    | 535 x 455 x 1,125 mm                                                    |
| Available cuts *   | 2, 4, 6, 8, 10, 12, 16 wedges | 2, 4, 6, 8, 10, 12, 16 wedges<br>4,5 - 30 mm slices<br>8 - 40 mm slicks | 2, 4, 6, 8, 10, 12, 16 wedges<br>4,5 - 30 mm slices<br>8 - 40 mm slicks |