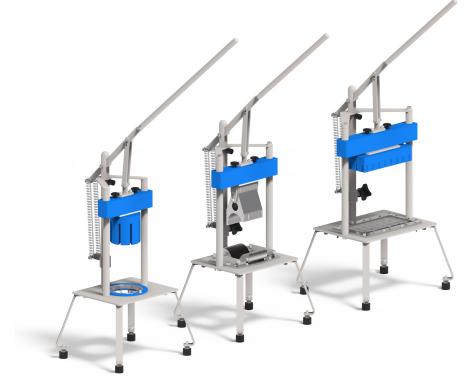

# Manual slice and wedge cutter F-1000

# **Operating principle**

The Sormac manual slice and wedge cutter F-1000 is offered in various models. The F-1000 is the smallest manual wedge cutter and especially designed for cutting products into wedges. The F-1000L and F-1000XL can also cut product into slices or sticks.

### **Product specification**

The Sormac serie of F-1000 manual slice and wedge cutters have their own product specification, as follows:

- F-1000: for cutting products with a maximum diameter of 95 mm into wedges.
- F-1000L: for cutting products with a maximum diameter of 150 mm into wedges and products with a maximum diameter of 110 mm and a maximum length of 150 mm into slices or sticks.
- F-1000XL: for cutting products with a maximum diameter of 150 mm into wedges and products with a maximum diameter of 120 mm and a maximum length of 220 mm into slices or sticks.