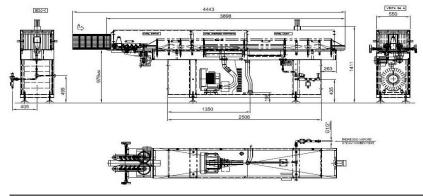

## APPROX. TECHNICAL DATA

| <b>6</b> | Installed electric power      | : 0,55kw motovariator  |
|----------|-------------------------------|------------------------|
|          |                               | 4kw air blowing unit   |
| <b>1</b> | Dry satured steam consumption | on : 50 kg/h a 2-4 bar |
| ۴.,      | Dimensions                    | : 4000x800x h1500mm    |
| ۰.       | Weight                        | : 530 kg               |