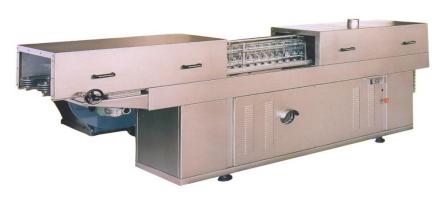

## CLEANING MACHINES

Designed to easily and efficiently solve the problems of inner cleaning and pre-heating of glass containers before filling

The machine can handle stiff containers with round, square or octagonal sections with min 30mm mounth

## Consisting of:

- Container feeding unit by pushing
- 180° container overturning
- Air blowing unit by electrofan with aspiration filter
- Preheating unit with steam