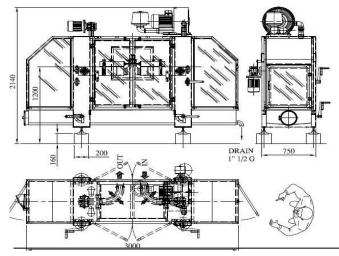

## APPROX. TECHNICAL DATA

Electric consumption : 4.5 kw

: 100NL/min a 3 bar Air consumption

Steam consumption : 80 kg/h a 3 bar

Dimensions : 3600x1000x h2000mm

Weight : 500 kg

Working height  $: 1050 \pm 50 \text{mm}$ 