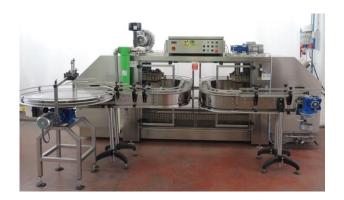

## CLEANING MACHINES FOR EMPTY CONTAINERS GG75

Cleaning machine for empty stiff containers with round, square or octagonal sections with min 30mm mounth

## **ADVANTAGES**

- Suitable to clean any container sizes without any additional costs
- Quick size change-over only by adjustments, with no need of additional parts
- Differents treatments available (by air steam hot water)
- Full accessibility to the machine inside
- Easy cleaning and maintenance