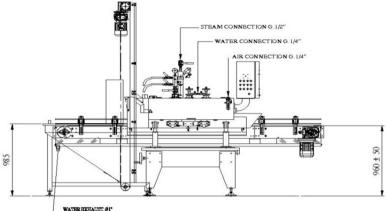

## APPROX. TECHNICAL FEATURES

- Motor power
- : 1.5 kW
- Steam consumption
  Air consumption:
- : 70 kg/h a 3 bar
- 5 NI/1'' at machine start pressure at
- Water consumption
- Overall dimensions
- Weight

6 bar

- : 12 l/h at 2 bar 8 -10° french degrees
- : 3500 x 1000 x h 2400mm
- : 520 kg (without cap feeder)
- Max speed. 12.000 cph with RTO Ø 38mm cap size

This technical sheet gives an approximate description of the machine.