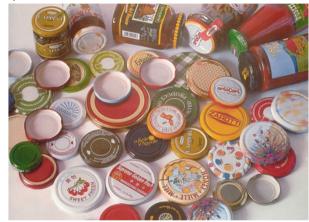

Regular, Medium, Deep Twist-Off, Pry-Twist, Pry-Off ranging between Ø 27 ÷ 110mm and H. 5 ÷ 19mm and containers Ø 30

÷ 160mm / H 50 ÷ 260mm

The capping machine is supplied with various models of magnetic cap feeders, to be installed directly on the machine or on the floor, depending on the production output required.