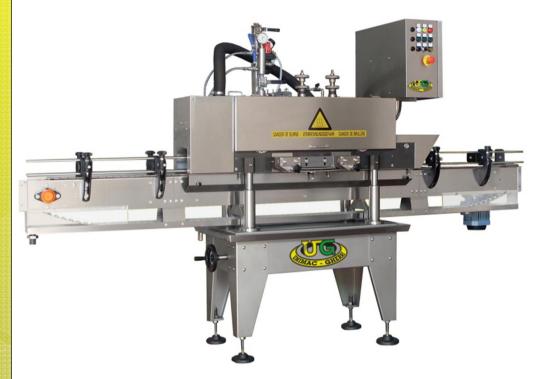

# G AUTOMATIC LINEAR CAPPING MACHINE GG100

The machine, manufactured in stainless steel and complying with CE regulations, has been designed for the closing of jars and/or bottles with metal twistoff caps.

#### Capping machine GG100 with cap feeder GG850 at floor level