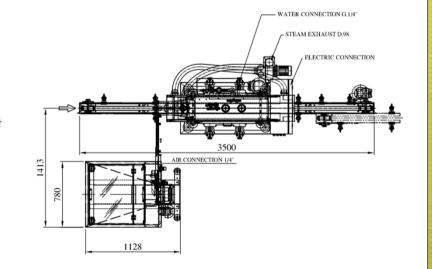

## APPROX. TECHNICAL FEATURES

- Motor power
- : 1.5 kW
- Steam consumption
  Air consumption:
- : 70 kg/h a 3 bar
- 5 NI/1'' at machine start pressure at
- Water consumption
- Overall dimensions
- Weight

6 bar

- : 12 l/h at 2 bar 8 -10° french degrees
- : 3500 x 1000 x h 2400mm
- : 520 kg (without cap feeder)
- Max speed. 12.000 cph with RTO Ø 38mm cap size

This technical sheet gives an approximate description of the machine.