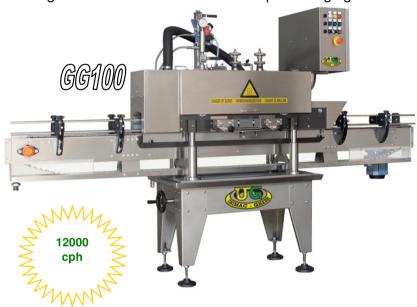

## LINEAR VACUUM CAPPING MACHINES

UNIMAC-GHERRI, leading Company in the food packaging technology, is proud to present its range of capping machines suitable to close Regular, Medium, Deep Twist-Off, Pry-Twist, Pry-Off caps.

The range consists of three models with speed ranging from 3000 to 48000 cph (based on Ø 38mm RTO caps).

- Constant vacuum value
- Easy format change-over adjustments, no use of special change parts, even with the machine in operation
- Constant screwing strength in any working conditions
- Quick format change-over operations
- High resistance to corrosion;
- Easy cleaning and maintenance.

## Magnetic feeders – Vacuum detectors

|                       | GG100                         | GG250                         | GG400                         |
|-----------------------|-------------------------------|-------------------------------|-------------------------------|
| Cap range             | Ø 27 ÷ 110mm<br>H. 5 ÷ 19mm   | Ø 27 ÷ 110mm<br>H. 5 ÷ 19mm   | Ø 27 ÷ 89mm<br>H. 5 ÷ 18mm    |
| Jar range             | Ø 30 ÷ 160mm<br>H. 50 ÷ 260mm | Ø 30 ÷ 160mm<br>H. 50 ÷ 260mm | Ø 30 ÷ 120mm<br>H. 50 ÷ 250mm |
| Motorisation          | 1.5 KW                        | 3.25 kW                       | 3.7 kW                        |
| Steam consumption     | 70 kg/h at 3 bar              | 100 kg/h at 3 bar             | 115 kg/h at 3 bar             |
| Air consumption       | 5 NI – 6 bar pressure         | 5 NI – 6 bar pressure         | 5 NI – 8-10 bar pressure      |
| Water at 2 bar 8-10f° | 12 lt/h                       | 20 lt/h                       | 30 lt/h                       |
| Dimensions LxWxH (mm) | 3500x1000x2400                | 4000x1000 x2400               | 5000x1300x2350                |