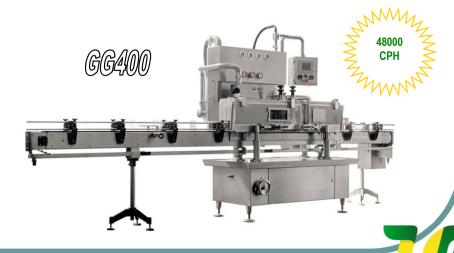

## LINEAR VACUUM CAPPING MACHINES

UNIMAC-GHERRI, leading Company in the food packaging technology, is proud to present its range of capping machines suitable to close Regular, Medium, Deep Twist-Off, Pry-Twist, Pry-Off caps.

The range consists of three models with speed ranging from 3000 to 48000 cph (based on Ø 38mm RTO caps).

- Constant vacuum value
- Easy format change-over adjustments, no use of special change parts, even with the machine in operation
- Constant screwing strength in any working conditions
- Quick format change-over operations
- High resistance to corrosion;
- Easy cleaning and maintenance.

## Magnetic feeders – Vacuum detectors

|                       | GG100                         | GG250                         | GG400                         |
|-----------------------|-------------------------------|-------------------------------|-------------------------------|
| Cap range             | Ø 27 ÷ 110mm<br>H. 5 ÷ 19mm   | Ø 27 ÷ 110mm<br>H. 5 ÷ 19mm   | Ø 27 ÷ 89mm<br>H. 5 ÷ 18mm    |
| Jar range             | Ø 30 ÷ 160mm<br>H. 50 ÷ 260mm | Ø 30 ÷ 160mm<br>H. 50 ÷ 260mm | Ø 30 ÷ 120mm<br>H. 50 ÷ 250mm |
| Motorisation          | 1.5 KW                        | 3.25 kW                       | 3.7 kW                        |
| Steam consumption     | 70 kg/h at 3 bar              | 100 kg/h at 3 bar             | 115 kg/h at 3 bar             |
| Air consumption       | 5 NI – 6 bar pressure         | 5 NI – 6 bar pressure         | 5 NI – 8-10 bar pressure      |
| Water at 2 bar 8-10f° | 12 lt/h                       | 20 lt/h                       | 30 lt/h                       |
| Dimensions LxWxH (mm) | 3500x1000x2400                | 4000x1000 x2400               | 5000x1300x2350                |