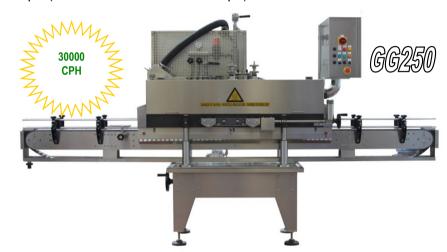

## LINEAR VACUUM CAPPING MACHINES

UNIMAC-GHERRI, leading Company in the food packaging technology, is proud to present its range of capping machines suitable to close Regular, Medium, Deep Twist-Off, Pry-Twist, Pry-Off caps.

The range consists of three models with speed ranging from 3000 to 48000 cph (based on Ø 38mm RTO caps).

- Constant vacuum value
- Easy format change-over adjustments, no use of special change parts, even with the machine in operation
- Constant screwing strength in any working conditions
- Quick format change-over operations
- High resistance to corrosion;
- Easy cleaning and maintenance.

## Magnetic feeders – Vacuum detectors

|                       | GG100                         | GG250                         | GG400                         |
|-----------------------|-------------------------------|-------------------------------|-------------------------------|
| Cap range             | Ø 27 ÷ 110mm<br>H. 5 ÷ 19mm   | Ø 27 ÷ 110mm<br>H. 5 ÷ 19mm   | Ø 27 ÷ 89mm<br>H. 5 ÷ 18mm    |
| Jar range             | Ø 30 ÷ 160mm<br>H. 50 ÷ 260mm | Ø 30 ÷ 160mm<br>H. 50 ÷ 260mm | Ø 30 ÷ 120mm<br>H. 50 ÷ 250mm |
| Motorisation          | 1.5 KW                        | 3.25 kW                       | 3.7 kW                        |
| Steam consumption     | 70 kg/h at 3 bar              | 100 kg/h at 3 bar             | 115 kg/h at 3 bar             |
| Air consumption       | 5 NI – 6 bar pressure         | 5 NI – 6 bar pressure         | 5 NI – 8-10 bar pressure      |
| Water at 2 bar 8-10f° | 12 lt/h                       | 20 lt/h                       | 30 lt/h                       |
| Dimensions LxWxH (mm) | 3500x1000x2400                | 4000x1000 x2400               | 5000x1300x2350                |