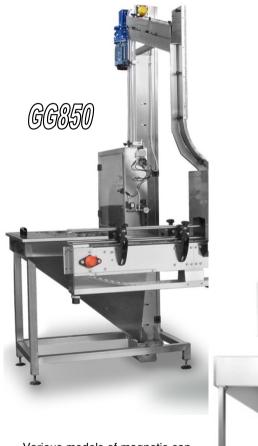

New measuring system with detection effected without contact between sensor and cap. It detects the vacuum presence and/or the lack of cap on the filled jars.

Various models of magnetic cap feeders to be installed on the Capping machine or on the floor, depending on the output.