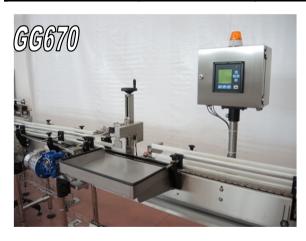

New measuring system with detection effected without contact between sensor and cap. It detects the vacuum presence and/or the lack of cap on the filled jars.

Various models of magnetic cap feeders to be installed on the Capping machine or on the floor, depending on the output.