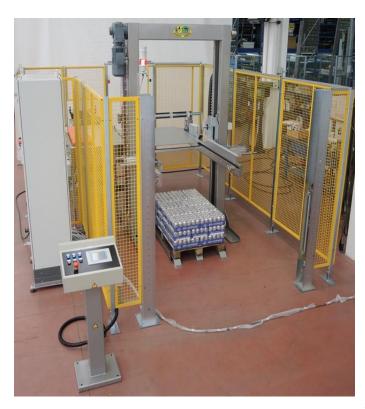

## SEMI-AUTOMATIC PALLETISER UNI601

Semi-automatic machine for carton palletising, with low-level loading and pallet at floor level

## Consisting of:

- Double-column structure for layer loading/unloading platform lifting
- Safety block with pneumatic activation
- Loading/unloading platform with retracting plane
- Layer back block with motorised bar
- Perimetric safety guards complying with CE regulations
- Electric installation with CE regulations

## APPROX. TECHNICAL DATA

Pallets dimensions : 800x1200mm / 1000x1200mm

Max pallets height : 1900mm

Production : 10/15 cartons/min

Installed power : 4 kwMax layer weight : 200 kg

This technical sheet gives an approximate description of the machine. The technical features and the machine configuration are to be confirmed at the time of order.