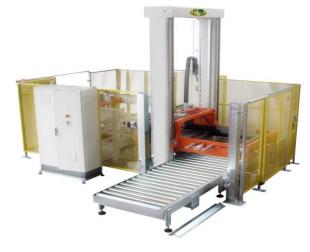

## AUTOMATIC PALLETISER UNI600

Automatic carton and pack palletiser with low-level loading

## Consisting of:

- Double-column structure for layer loading/unloading platform lifting
- Layer-squaring unit
- Layer translator with pushing trolley horizontally moving on rack
- Layer translator with pushing bar lifting
- One pack-orienting system
- Two pack separation units
- Perimetric safety fences as per CE regulations
- Electric installation as per CE regulations
- One palletisation program