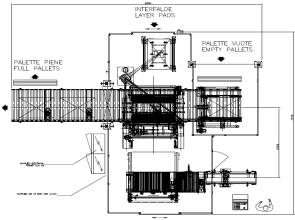

## AUTOMATIC PALLETISER UNI600

Automatic carton and pack palletiser with low-level loading

## Consisting of:

- Double-column structure for layer loading/unloading platform lifting
- Layer-squaring unit
- Layer translator with pushing trolley horizontally moving on rack
- Layer translator with pushing bar lifting
- One pack-orienting system
- Two pack separation units
- Perimetric safety fences as per CE regulations
- Electric installation as per CE regulations
- One palletisation program

## APPROX. TECHNICAL DATA

Pallets dimensions : 800x1200mm, 1000x1200mm,

1120x14200mm

Max pallet height : 2100mm

Operation speed : 4 layers/ min

Installed power: 10-15 kw

Max layer weight : 350 kg

This technical sheet gives an approximate description of the machine. The technical features and the machine configuration are to be confirmed at the time of order.