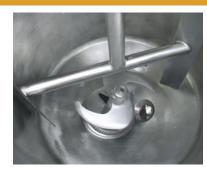

#### The Mixing Wheel

The High Speed Mixer is mounted in the bottom of the tank in an angle maximizing the mixing effect and allowing the final product to be pumped out from the lowest point of the vessel. When emptying the mixer there is no contact with the mixing unit when turned off, which allows for particles to be emptied out without being destroyed. The mixer operates like a centrifugal pump and prehomogenises the product to make almost instant emulsions and blends.