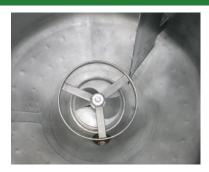

#### The Mixing Wheel

The High Speed Mixer is mounted in the bottom of the tank in an angle maximizing the mixing effect and allowing the final product to be pumped out from the lowest point of the vessel. When emptying the mixer there is no contact with the mixing unit when turned off, which allows for particles to be emptied out without being destroyed. The mixer operates like a centrifugal pump and prehomogenises the product to make almost instant emulsions and blends.