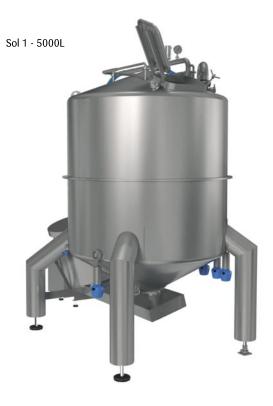

## Sol: 1, 2 & 3

"Sol" are mixers intended for dissolving, and are therefore equipped only with a **mixing wheel**.

The thing separating the three different variations is again the lid design and the actual size of the vessel. The lid is designed after vacuum, access and cleanability.