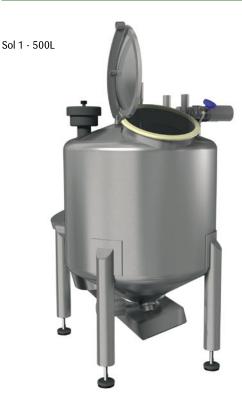

## Sol: 1, 2 & 3

"Sol" are mixers intended for dissolving, and are therefore equipped only with a **mixing wheel**.

The thing separating the three different variations is again the lid design and the actual size of the vessel. The lid is designed after vacuum, access and cleanability.