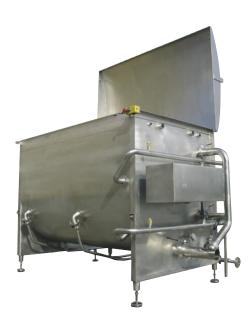

## Sol: 1, 2 & 3

"Sol" are mixers intended for dissolving, and are therefore equipped only with a **mixing wheel**.

The thing separating the three different variations is again the lid design and the actual size of the vessel. The lid is designed after vacuum, access and cleanability.