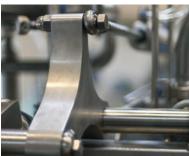

#### The Agitator

The agitator system is designed to gently blend without destroying particles and at the same time efficiently scrape the inside tank wall to ensure maximum heating and cooling transfer into the product. The agitator is equipped with a frequency converter for variable speed control of the motor.