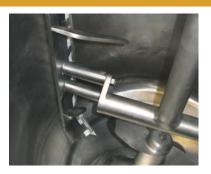

#### The Vessel

The vessel is made with the highest attention to hygienic design and cleanability to ensure food safety. The vessel has a dimple jacket for cooling and heating designed for extra demanding environment.

#### **Indirect Heating**

Steam is blown into the dimple jacket to heat the product without direct contact with the product. This gives a gentle heating process that is easy to control.