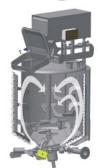

#### The Vessel

The vessel is made with the highest attention to hygienic design and cleanability to ensure food safety. The vessel has a dimple jacket for cooling and heating designed for extra demanding environment.

#### The Mixing Wheel

The High Speed Mixer is mounted in the bottom of the tank in an angle maximizing the mixing effect and allowing the final product to be pumped out from the lowest point of the vessel. When emptying the mixer there is no contact with the mixing unit when turned off, which allows for particles to be emptied out without being destroyed. The mixer operates like a centrifugal pump and prehomogenises the product to make almost instant emulsions and blends.

#### The Agitator

The agitator system is designed to gently blend without destroying particles and at the same time efficiently scrape the inside tank wall to ensure maximum heating and cooling transfer into the product. The agitator is equipped with a frequency converter for variable speed control of the motor.

#### Vacuum

The vacuum system has three functions, one for de-aerating the product, one for avoiding foaming during the process and one for drawing dry or fluent ingredients into the tank under liquid level which makes it a clean, fast and efficient way to add ingredients.