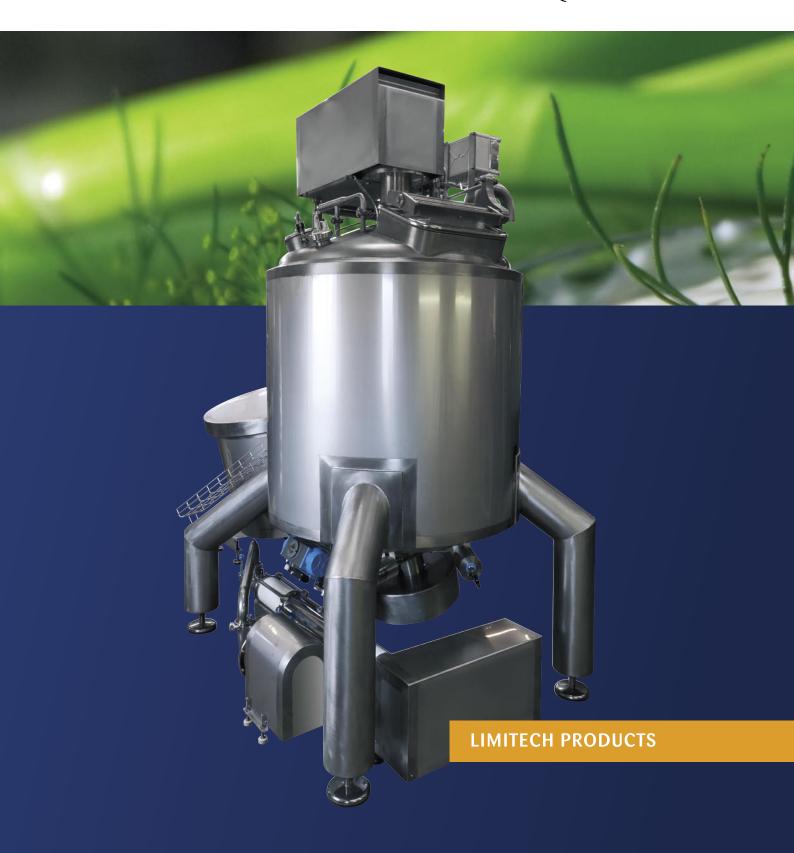

MULTIFUNCTIONAL PROCESSING EQUIPMENT

# **Product Finder**

### Pro: 1, 2, 3 & 4

"Pro" are mixers intended for a process and are therefore equipped with both mixing wheel and agitator.

The thing separating the four different variations is basically the lid design and the actual size of the vessel. The lid is designed after vacuum, access and cleanability. The variation in size is also connected to what the mixer is intended to do as explained in the following pages.

## Sol: 1, 2 & 3

"Sol" are mixers intended for dissolving, and are therefore equipped only with a **mixing wheel**.

The thing separating the three different variations is again the lid design and the actual size of the vessel. The lid is designed after vacuum, access and cleanability.