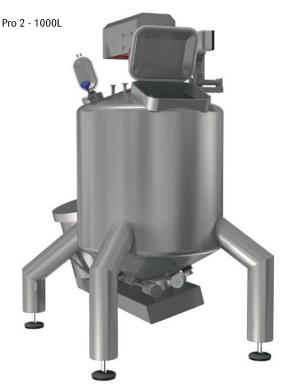

|
| Vacuum                | 148 m <sup>3</sup> /4 kW | 148 m <sup>3</sup> /4 kW | 148 m <sup>3</sup> /4 kW | 210 m <sup>3</sup> /5,5 kW | 210 m <sup>3</sup> /5,5 |
| Length (mm) *         | 2360                     | 3080                     | 3220                     | 3550                       | 3960                    |
| Width (mm) *          | 1120                     | 1350                     | 1530                     | 1720                       | 1850                    |
| Height (mm)           | 2040                     | 2440                     | 2880                     | 3250                       | 3300                    |

Unit Specifications: Max vacuum: -950 mbar Gauge, 4 bar jacket pressure

Maximum temperature: 100 degrees Celcius.

\* incl. vacuum pump

Pro 2







The Pro 2 is our multifunctional mixer specially designed for food products with limited viscous structure. It is perfect for high volume batches.

The mixer is with a welded lid making it possible to do effective CIP cleaning of the mixer.

#### Advantages:

- 1. Multifunctional
- 2. Short process time
- 3. Changeable mixing tools

Effective volume in litre: 300, 500, 1000, 1500, 2000

#### Standard features:

High shear mixing
Effective agitation
Frequency inverter on agitator
Manway hatch
CIP ready

#### **Options:**

Vacuum
Direct heating
Indirect heating
Cooling
Frequency inverter on mixer
PLC control
Water inlet on top
Funnels

|                       | 300 Liter                | 500 Liter                | 1000 Liter               | 1500 Liter                 | 2000 Liter