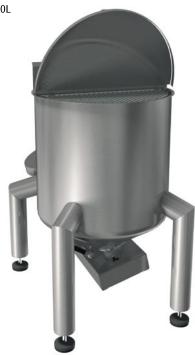

Pro 1

The Pro 1 is our flag ship and one of the most versatile and efficient food mixers you will find on today's market. It is a multifunctional mixer offering everything needed - incl. maximum flexibility. The use of the mixer in a food production is very wide ranging from dressings to mashed potatoes and handles all viscosities up to 80 % mayonnaise.

#### Advantages:

- 1. Multifunctional
- 2. Short process time
- 3. Changeable mixing tools

Effective volume in litre: 300, 500, 1000, 1500, 2000

#### Standard features:

High shear mixing Effective agitation

Frequency inverter on agitator

Manway hatch Vacuum

Cooling CIP Ready

50 mm insulation