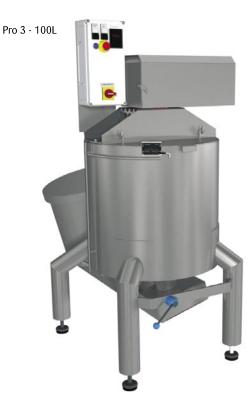

### Pro: 1, 2, 3 & 4

"Pro" are mixers intended for a process and are therefore equipped with both mixing wheel and agitator.

The thing separating the four different variations is basically the lid design and the actual size of the vessel. The lid is designed after vacuum, access and cleanability. The variation in size is also connected to what the mixer is intended to do as explained in the following pages.

#### The Vessel

The vessel is made with the highest attention to hygienic design and cleanability to ensure food safety. The vessel has a dimple jacket for cooling and heating designed for extra demanding environment.