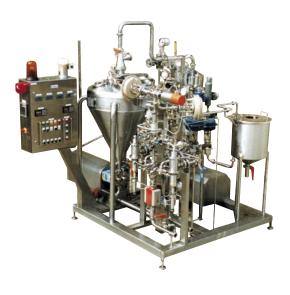

# Features on mixer

The mixer system prepares your production for the future with our unique mixing wheel that can be altered to different processes down the line giving you total flexibility and freedom to make product development with the confidence that Limitech will do the job in the right quality. Our fully tested mixer pro-

gram is your guarantee for high capacity and product quality. All products can be tested in our lab facilities or in your own factory. Our focus is on your ability to make the perfect product with minimum cost.

All mixers can be fitted with different mixing tools that can be changed at all times. This to ensure a multifunctional solution that will serve you for years without running short of options. The range covers functions from fine emulsions with oil droplets down to 1 micron to gentle cooking processes with particles - all in the same vessel. All options are suited for very viscous products.