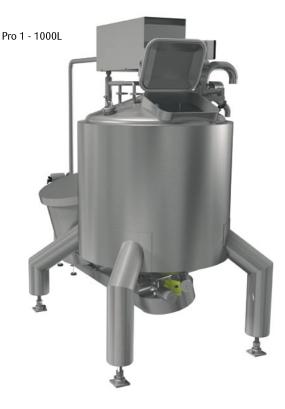

Pro 1

The Pro 1 is our flag ship and one of the most versatile and efficient food mixers you will find on today's market. It is a multifunctional mixer offering everything needed - incl. maximum flexibility. The use of the mixer in a food production is very wide ranging from dressings to mashed potatoes and handles all viscosities up to 80 % mayonnaise.

#### Advantages:

- 1. Multifunctional
- 2. Short process time
- 3. Changeable mixing tools

Effective volume in litre: 300, 500, 1000, 1500, 2000

#### Standard features:

High shear mixing Effective agitation

Frequency inverter on agitator

Manway hatch Vacuum

Cooling CIP Ready

50 mm insulation