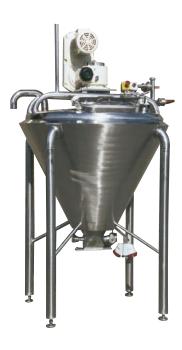

Pro 1

The Pro 1 is our flag ship and one of the most versatile and efficient food mixers you will find on today's market. It is a multifunctional mixer offering everything needed - incl. maximum flexibility. The use of the mixer in a food production is very wide ranging from dressings to mashed potatoes and handles all viscosities up to 80 % mayonnaise.

#### Advantages:

- 1. Multifunctional
- 2. Short process time
- 3. Changeable mixing tools

Effective volume in litre: 300, 500, 1000, 1500, 2000

#### Standard features:

High shear mixing Effective agitation

Frequency inverter on agitator

Manway hatch Vacuum

Cooling CIP Ready

50 mm insulation

#### The Vessel

The vessel is made with the highest attention to hygienic design and cleanability to ensure food safety. The vessel has a dimple jacket for cooling and heating designed for extra demanding environment.

#### The Mixing Wheel

The High Speed Mixer is mounted in the bottom of the tank in an angle maximizing the mixing effect and allowing the final product to be pumped out from the lowest point of the vessel. When emptying the mixer there is no contact with the mixing unit when turned off, which allows for particles to be emptied out without being destroyed. The mixer operates like a centrifugal pump and prehomogenises the product to make almost instant emulsions and blends.

#### The Agitator

The agitator system is designed to gently blend without destroying particles and at the same time efficiently scrape the inside tank wall to ensure maximum heating and cooling transfer into the product. The agitator is equipped with a frequency converter for variable speed control of the motor.