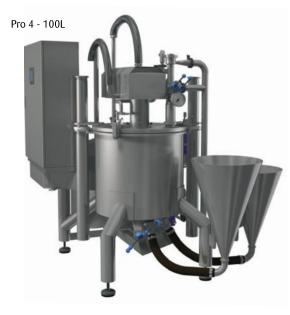

Pro 1

The Pro 1 is our flag ship and one of the most versatile and efficient food mixers you will find on today's market. It is a multifunctional mixer offering everything needed - incl. maximum flexibility. The use of the mixer in a food production is very wide ranging from dressings to mashed potatoes and handles all viscosities up to 80 % mayonnaise.

#### Advantages:

- 1. Multifunctional
- 2. Short process time
- 3. Changeable mixing tools

Effective volume in litre: 300, 500, 1000, 1500, 2000

#### Standard features:

High shear mixing Effective agitation

Frequency inverter on agitator

Manway hatch Vacuum

Cooling CIP Ready

50 mm insulation