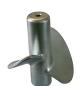

#### The Mixing Wheel

The High Speed Mixer is mounted in the bottom of the tank in an angle maximizing the mixing effect and allowing the final product to be pumped out from the lowest point of the vessel. When emptying the mixer there is no contact with the mixing unit when turned off, which allows for particles to be emptied out without being destroyed. The mixer operates like a centrifugal pump and prehomogenises the product to make almost instant emulsions and blends.