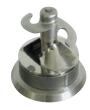

#### The Mixing Wheel

The High Speed Mixer is mounted in the bottom of the tank in an angle maximizing the mixing effect and allowing the final product to be pumped out from the lowest point of the vessel. When emptying the mixer there is no contact with the mixing unit when turned off, which allows for particles to be emptied out without being destroyed. The mixer operates like a centrifugal pump and prehomogenises the product to make almost instant emulsions and blends.

All mixers can be fitted with different mixing tools that can be changed at all times. This to ensure a multifunctional solution that will serve you for years without running short of options. The range covers functions from fine emulsions with oil droplets down to 1 micron to gentle cooking processes with particles - all in the same vessel. All options are suited for very viscous products.