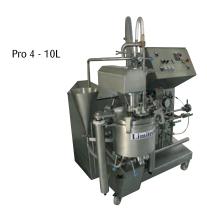

| 1350              | 1350              | 1530              |
| Height (mm)           | 1740              | 1890              | 2040              | 2450              | 2450              | 2880              |

Unit Specifications: Maximum temperature: 100 degrees Celcius.

Pro 4







The Pro 4, another one of our flag ships, is one of the most versatile and efficient food mixers you will find on today's market. It is a multifunctional mixer with maximum flexibility and is perfect for small batch sizes.

The use of the mixer in food production is very wide ranging from up to  $80\,\%$  mayonnaise, mashed potatoes to processed cheese.

#### Advantages:

- 1. Fully open lid
- 2. Multifunctional
- 3. Changeable mixing tools

Effective volume in litre: 10, 20, 40, 60, 100, 150, 300



#### **Standard features:**

High shear mixing Effective agitation

Frequency inverter on agitator

Liftable lid Vacuum Cooling

CIP Ready

#### **Options:**

Direct heating Indirect heating

Frequency inverter on mixer

PLC control
Water inlet on top

**Funnels** 

|                       | 10 Liter                 | 20 Liter                 | 40 Liter                 | 60 Liter              | 100 Liter              | 150 Liter              | 300 Liter              |
|-----------------------|--------------------------|--------------------------|--------------------------|-----------------------|------------------------|------------------------|------------------------|
| Steam direct Kg/hr.   | 75                       | 75                       | 75                       | 75